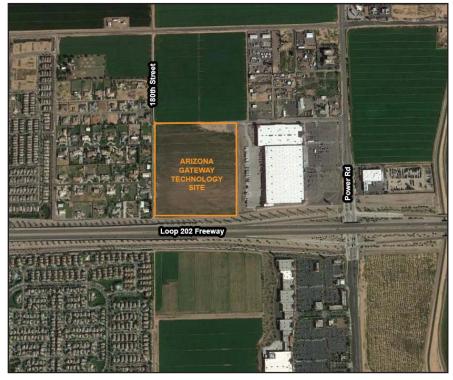

# ARIZONA GATEWAY TECHNOLOGY

**DEVELOPER READY SITE** 

#### **General Site Information**

- Up to 32 Acres of Light Industrial
- Available for Purchase: Contact Broker
- Zoned: Light Industrial
- Potential Uses: Light Industrial permits employment uses of moderate intensity such as assembly, light manufacturing, processing, vehicle and equipment service, research and development, general offices, storage and distribution
- Currently: Agriculture
- Adjacent land use is zoned for Light Industrial and Regional Commercial and Single Family.

# **Transportation Access**

- .50 mile to SanTan Freeway
- 17 miles to Interstate 10
- 24 miles to Sky Harbor Airport (PHX)
- 1 mile to Phoenix Mesa Gateway Airport